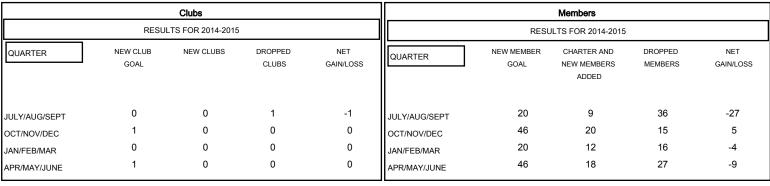

## MONTHLY MEMBERSHIP PROGRESS REPORT

District 13 H

Results as of: 5/31/2015

## GMT: JERRY SMITH LOCATION OHIO GMT CA 1



## GOALS AND ACTUAL NEW CLUBS CUMULATIVE



## GOALS AND ACTUAL MEMBERS CUMULATIVE



| DROPPED CLUBS: 1  DROPPED MEMBERS |         | 20 CLUBS OF 31 ADDED 1 OR MORE<br>NEW MEMBERS | GENDER DISTRIBUTION           MALE         684 (82.81%)           FEMALE         142 (17.19%) |     |
|-----------------------------------|---------|-----------------------------------------------|-----------------------------------------------------------------------------------------------|-----|
| DECEASED CLUB CANCELLED           | 16<br>0 | CLICK HERE FOR HEALTH ASSESSMENT DATA         | FAMILY UNIT MEMBERS                                                                           | 120 |
| OTHER                             | 78      |                                               | HEAD OF HOUSEHOLD