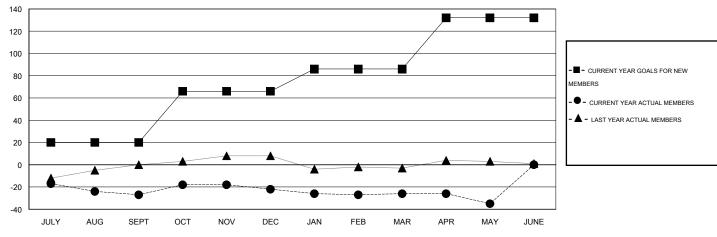

## GOALS AND ACTUAL MEMBERS CUMULATIVE

| DROPPED CLUBS: 1  DROPPED MEMBERS |         | 20 CLUBS OF 31 ADDED 1 OR MORE<br>NEW MEMBERS | GENDER DISTRIBUTION           MALE         684 (82.81%)           FEMALE         142 (17.19%) |     |
|-----------------------------------|---------|-----------------------------------------------|-----------------------------------------------------------------------------------------------|-----|
| DECEASED CLUB CANCELLED           | 16<br>0 | CLICK HERE FOR HEALTH ASSESSMENT DATA         | FAMILY UNIT MEMBERS                                                                           | 120 |
| OTHER                             | 78      |                                               | HEAD OF HOUSEHOLD                                                                             | 58  |
| TOTAL                             | 94      |                                               | NON-HEAD OF HOUSEHOLD                                                                         | 62  |